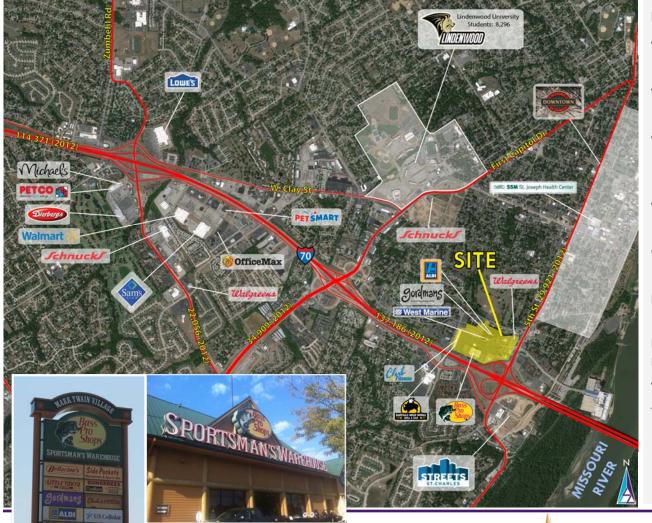

#### PROPERTY OVERVIEW

- Located at the full intersection of Interstate 70 and Fifth Street in St. Charles, MO.
- Anchored by Bass Pro Shops, Gordmans, Aldi, Walgreens and Club Fitness.
- Restaurants within the shopping center include Texas Roadhouse, Qdoba, Buffalo Wild Wings, China House Buffet, Side Pockets, El Tio Pepe Mexican, Bellacino's and Little Tokyo.
- Excellent visibility and access from Interstate 70 which has
   137,186 cars per day. Fifth Street has 29,921 cars per day.
- Within a mile of Ameristar Casino and Hotel and downtown St. Charles.