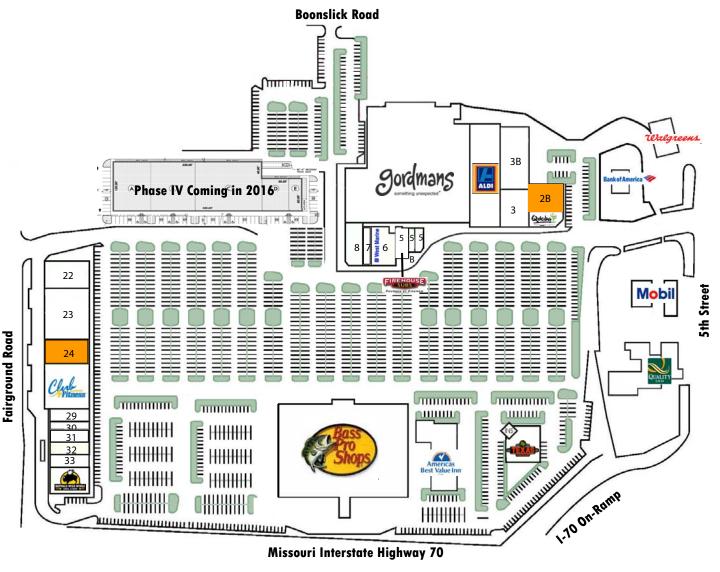

## AVAILABLE MARK TWAIN VILLAGE 1355 South 5th Street | St. Charles, MO

| Suite | Tenant                  | SF     |
|-------|-------------------------|--------|
| 1     | Bass Pro Shop           | 88,055 |
| 2A    | Qdoba                   | 2,417  |
| 2B    | Available               | 5,383  |
| 3A    | China House             | 5,815  |
| 3B    | Aldi                    | 19,209 |
| 3C    | Bass Pro Shop           | 10,176 |
| 5A    | Great Clips             | 1,150  |
| 5B    | Brown & Crouppen        | 1,122  |
| 5C    | Firehouse Subs          | 2,180  |
| 6     | West Marine             | 5,000  |
| 7     | Sprint                  | 2,130  |
| 8     | Appliance Discounters   | 4,094  |
| 14    | Gordmans                | 76,441 |
| 22    | Dungarees               | 7,101  |
| 23    | Side Pockets            | 12,960 |
| 24    | Available               | 6,480  |
| 25    | Club Fitness            | 11,435 |
| 29    | Bellacinos              | 3,000  |
| 30    | Tokyo Sushi             | 1,915  |
| 31    | First to the Finish     | 2,988  |
| 32    | El Tio Pepe             | 2,990  |
| 33    | 4 Quarters Dollar Store | 2,990  |
| 34    | Buffalo Wild Wings      | 6,000  |
|       |                         |        |