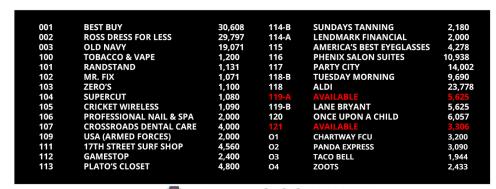

## **OFFERING SUMMARY**

**Available SF:** 3,306 - 5,625 SF

**Lease Rate:** Negotiable

**Building Size:** 198,741 SF

AVAILABLE SPACES SF

121 3,306 SF

119-A 5,625 SF