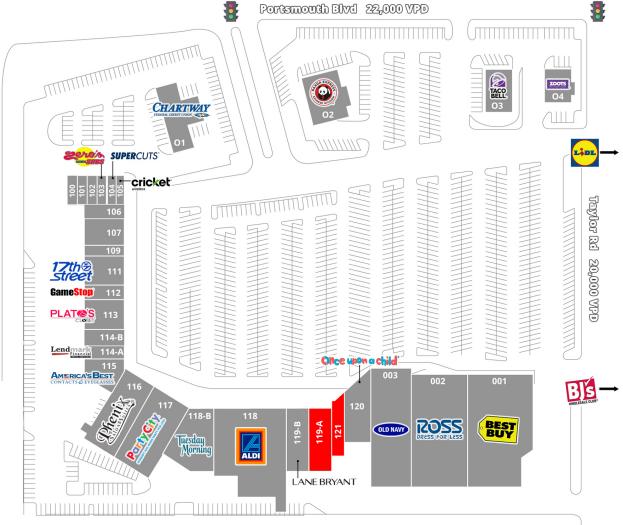

## SITE PLAN

DIVARIS REAL ESTATE INC // 4525 MAIN STREET, SUITE 900, VIRGINIA BEACH, VA 23462 // DIVARIS.COM

SITE PLAN // 3

4107 PORTSMOUTH BOULEVARD, CHESAPEAKE, VA 23321