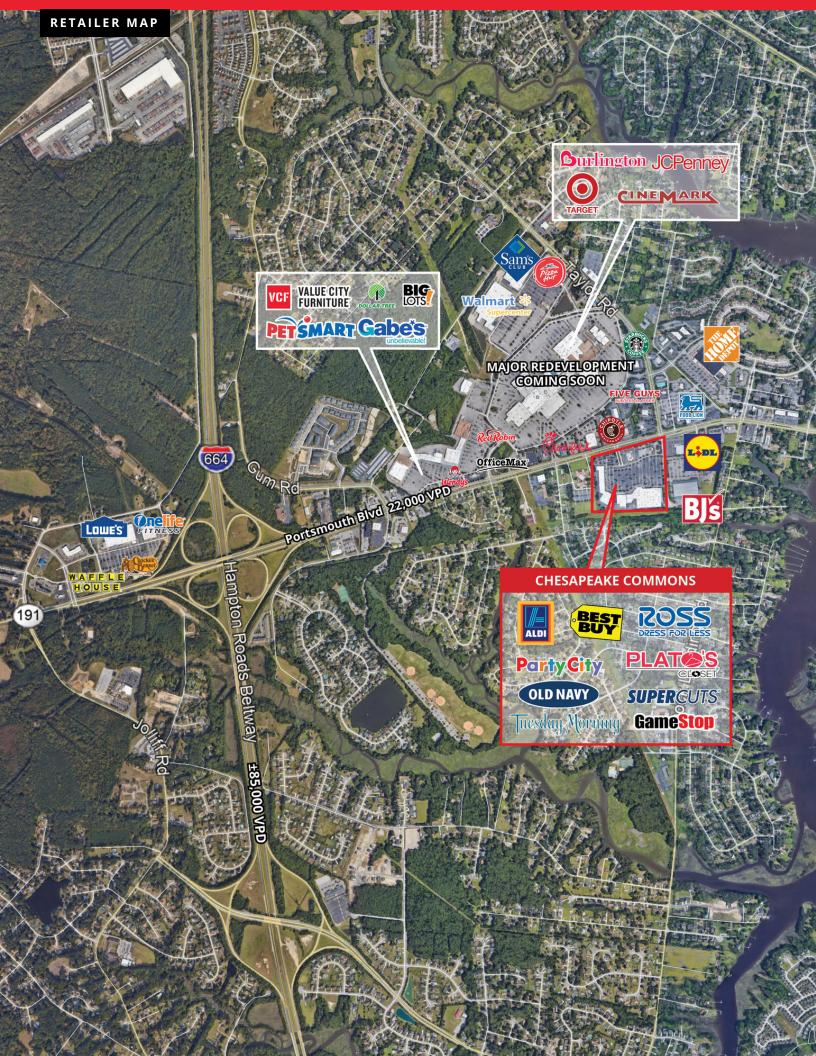

#### **PROPERTY OVERVIEW**

Chesapeake Commons is a Best Buy, Ross, Old Navy, and Aldi anchored retail power center located just off I-664, East on Portsmouth Boulevard, at Taylor Road in Chesapeake, Virginia. The property is in the middle of the Chesapeake Square submarket directly across from Chesapeake Square Mall which is about to undergo a major redevelopment transforming the indoor mall in to a mixed use development to include a significant multi-family component. The submarket contains approximately 2,162,000 square feet of retail space, and the area is experiencing tremendous retail and residential growth. With immediate access to Interstate 664 via the Portsmouth Boulevard interchange, the center provides its customers with easy accessibility and a hassle-free shopping experience.

## SITE PLAN

DIVARIS REAL ESTATE INC // 4525 MAIN STREET, SUITE 900, VIRGINIA BEACH, VA 23462 // DIVARIS.COM

SITE PLAN // 3

4107 PORTSMOUTH BOULEVARD, CHESAPEAKE, VA 23321