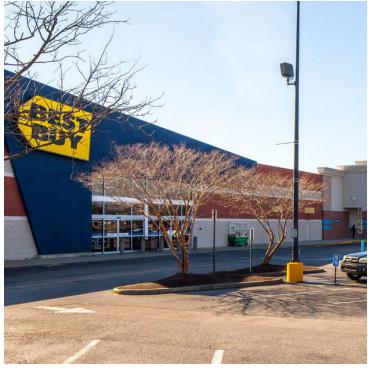

#### **PROPERTY OVERVIEW**

Chesapeake Commons is a Best Buy, Ross, Old Navy, and Aldi anchored retail power center located just off I-664, East on Portsmouth Boulevard, at Taylor Road in Chesapeake, Virginia. The property is in the middle of the Chesapeake Square submarket directly across from Chesapeake Square Mall which is about to undergo a major redevelopment transforming the indoor mall in to a mixed use development to include a significant multi-family component. The submarket contains approximately 2,162,000 square feet of retail space, and the area is experiencing tremendous retail and residential growth. With immediate access to Interstate 664 via the Portsmouth Boulevard interchange, the center provides its customers with easy accessibility and a hassle-free shopping experience.

# ADDITIONAL PHOTOS

DIVARIS REAL ESTATE INC // 4525 MAIN STREET, SUITE 900, VIRGINIA BEACH, VA 23462 // DIVARIS.COM

ADDITIONAL PHOTOS // 4

Levi Thomson Executive Vice President 757.333.4382 Lthomson@Divaris.Com