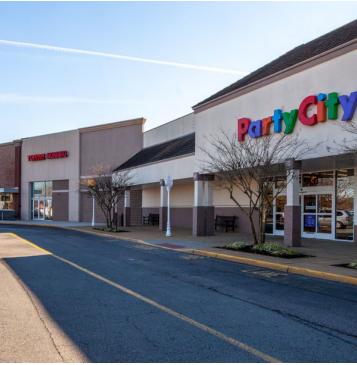

#### **PROPERTY OVERVIEW**

Chesapeake Commons is a Best Buy, Ross, Old Navy, and Aldi anchored retail power center located just off I-664, East on Portsmouth Boulevard, at Taylor Road in Chesapeake, Virginia. The property is in the middle of the Chesapeake Square submarket directly across from Chesapeake Square Mall which is about to undergo a major redevelopment transforming the indoor mall in to a mixed use development to include a significant multi-family component. The submarket contains approximately 2,162,000 square feet of retail space, and the area is experiencing tremendous retail and residential growth. With immediate access to Interstate 664 via the Portsmouth Boulevard interchange, the center provides its customers with easy accessibility and a hassle-free shopping experience.

# ADDITIONAL PHOTOS

DIVARIS REAL ESTATE INC // 4525 MAIN STREET, SUITE 900, VIRGINIA BEACH, VA 23462 // DIVARIS.COM

ADDITIONAL PHOTOS // 4

Levi Thomson Executive Vice President 757.333.4382 Lthomson@Divaris.Com