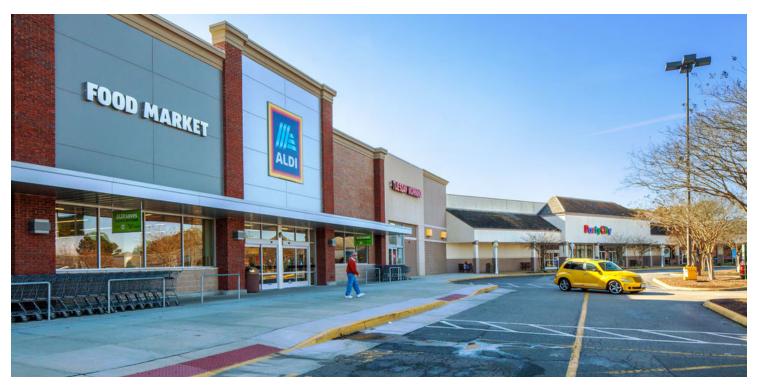

#### **PROPERTY OVERVIEW**

Chesapeake Commons is a Best Buy, Ross, Old Navy, and Aldi anchored retail power center located just off I-664, East on Portsmouth Boulevard, at Taylor Road in Chesapeake, Virginia. The property is in the middle of the Chesapeake Square submarket directly across from Chesapeake Square Mall which is about to undergo a major redevelopment transforming the indoor mall in to a mixed use development to include a significant multi-family component. The submarket contains approximately 2,162,000 square feet of retail space, and the area is experiencing tremendous retail and residential growth. With immediate access to Interstate 664 via the Portsmouth Boulevard interchange, the center provides its customers with easy accessibility and a hassle-free shopping experience.

# ADDITIONAL PHOTOS

DIVARIS REAL ESTATE INC // 4525 MAIN STREET, SUITE 900, VIRGINIA BEACH, VA 23462 // DIVARIS.COM

ADDITIONAL PHOTOS // 4

Levi Thomson Executive Vice President 757.333.4382 Lthomson@Divaris.Com